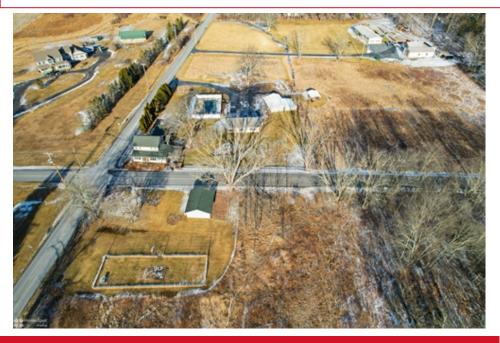

RE/MAX Central 4550 W Tilghman Street Allentown, PA 18104 (610) 398-8111

Remarks

Discover the perfect blend of historic charm and modern convenience in this enchanting 5-acre farmette, less than 40 minutes from Bethlehem. This 1902 farmhouse exudes warmth, featuring two inviting bedrooms and two full bathrooms. The main level offers a spacious living room, a cozy dining room with wood built-ins, and a charming staircase that enhances its timeless appeal. The generous eat-in kitchen is complemented by a scullery—ideal for prep work, entertaining, and pantry storage. A first-floor laundry/utility room adds convenience, while a bright front sunroom provides a peaceful retreat. The large attic offers exciting expansion potential. Thoughtful updates, including modernized systems, a new septic, and updated heating, ensure a move-in-ready experience. Outside, enjoy a large in-ground pool with a new pump and filter, fresh landscaping, a rock garden, and fragrant lavender plantings. The property features an oversized two-car garage & covered patio, plus one-car garage, and a spacious one-story barn—ideal for livestock, storage, or a creative workspace. A predator-proof chicken coop, garden beds, and a newly planted orchard w/ 15+ heirloom fruit varieties. enclosed by a 6-ft deer fence. make this a gardener's dream. A slate natio and perennial herb garden