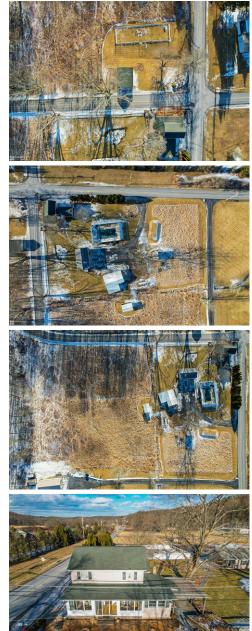

RE/MAX Central 4550 W Tilghman Street Allentown, PA 18104 (610) 398-8111

Remarks

Discover the perfect blend of historic charm and modern convenience in this enchanting 5-acre farmette, less than 40 minutes from Bethlehem. This 1902 farmhouse exudes warmth, featuring two inviting bedrooms and two full bathrooms. The main level offers a spacious living room, a cozy dining room with wood built-ins, and a charming staircase that enhances its timeless appeal. The generous eat-in kitchen is complemented by a scullery—ideal for prep work, entertaining, and pantry storage. A first-floor laundry/utility room adds convenience, while a bright front sunroom provides a peaceful retreat. The large attic offers exciting expansion potential. Thoughtful updates, including modernized systems, a new septic, and updated heating, ensure a move-in-ready experience. Outside, enjoy a large in-ground pool with a new pump and filter, fresh landscaping, a rock garden, and fragrant lavender plantings. The property features an oversized two-car garage & covered patio, plus one-car garage, and a spacious one-story barn—ideal for livestock, storage, or a creative workspace. A predator-proof chicken coop, garden beds, and a newly planted orchard w/ 15+ heirloom fruit varieties. enclosed by a 6-ft deer fence. make this a gardener's dream. A slate natio and perennial herb garden